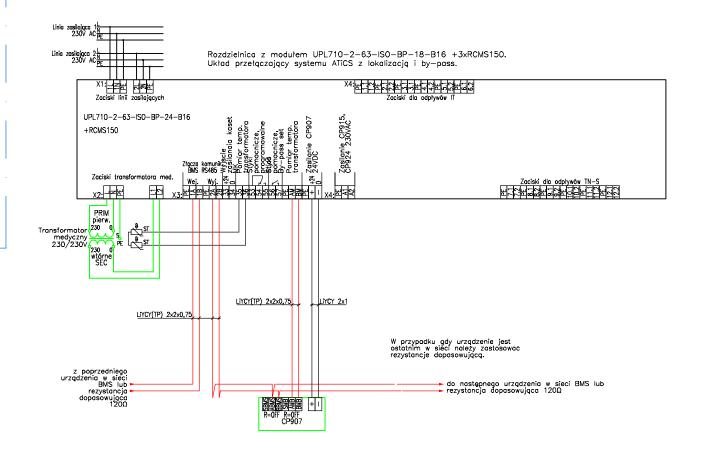

OPRACOWAŁA:

06.2021

Termostat FL529Z

|           |                                                                                                                                                                                                                                                                                                |                          | OWSKIEGO 10<br>MIĘDZYCHÓD |
|-----------|------------------------------------------------------------------------------------------------------------------------------------------------------------------------------------------------------------------------------------------------------------------------------------------------|--------------------------|---------------------------|
| estor:    | SAMODZIELNY PUBLICZNY ZAKŁAD OPIEKI ZDROWOTNEJ W MIĘDZYCHODZIE<br>UL. SZPITALNA 10<br>64–400 MIĘDZYCHÓD                                                                                                                                                                                        |                          |                           |
| AT:       | WYKONANIE ROBÓT BUDOWLANO-INSTALACYJNYCH W CELU ZMIANY<br>SPOSOBU UŻYTKOWANIA CZĘŚCI KONDYGNACJI NR 1 SEGMENTU D<br>BUDYNKU SP ZOZ W MIĘDZYCHODZIE NA POTRZEBY DZIAŁALNOŚCI<br>ODDZIAŁU ANESTAZJOLOGI I INTENSYWNEJ TERAPII<br>DZIAŁKA NR EWIDENCYJNY 956/2, UL. SZPITALNA 10, OBR. MIĘDZYCHÓD |                          |                           |
| UNEK:     | I PIĘTRO D — schemat                                                                                                                                                                                                                                                                           | ideowy rozdzi            | elnia R2/IT               |
| NŻA:      | ELEKTRYCZNA                                                                                                                                                                                                                                                                                    |                          |                           |
| ·         | imię, i nazwisko                                                                                                                                                                                                                                                                               | uprawnienia, specjalność | PODPIS                    |
| JEKTOWAŁ: | mgr inż. Ryszard Stasiak                                                                                                                                                                                                                                                                       | WKP/0103/PW0E/03         |                           |
| RAWDZIŁ:  | mgr inż. Marek Pietrzak                                                                                                                                                                                                                                                                        | WKP/0285/P00E/06         |                           |
|           |                                                                                                                                                                                                                                                                                                |                          |                           |

WKP/0227/0W0E/1

NUMER RYSUNKU:

E-8

mgr inż. Krzysztof Piechowiak

SKALA:

1:100