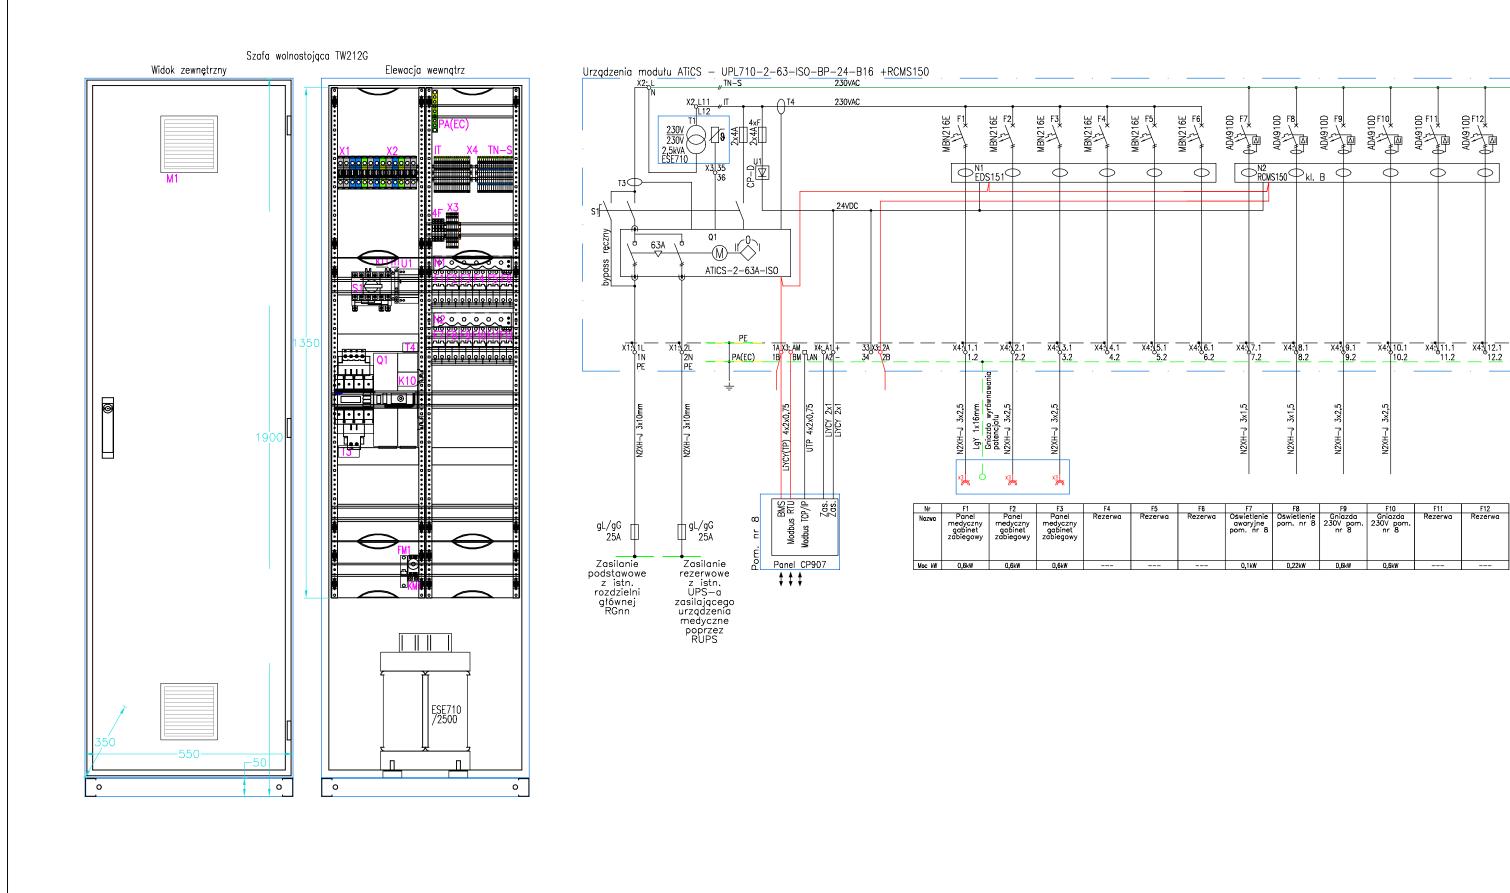

OPRACOWAŁA:

06.2021

Termostat FL529Z

|           |                                                                                                                                                                                                                                                                                                |                          | OWSKIEGO 10<br>MIĘDZYCHÓD |
|-----------|------------------------------------------------------------------------------------------------------------------------------------------------------------------------------------------------------------------------------------------------------------------------------------------------|--------------------------|---------------------------|
| estor:    | SAMODZIELNY PUBLICZNY ZAKŁAD OPIEKI ZDROWOTNEJ W MIĘDZYCHODZIE<br>UL. SZPITALNA 10<br>64–400 MIĘDZYCHÓD                                                                                                                                                                                        |                          |                           |
| AT:       | WYKONANIE ROBÓT BUDOWLANO-INSTALACYJNYCH W CELU ZMIANY<br>SPOSOBU UŻYTKOWANIA CZĘŚCI KONDYGNACJI NR 1 SEGMENTU D<br>BUDYNKU SP ZOZ W MIĘDZYCHODZIE NA POTRZEBY DZIAŁALNOŚCI<br>ODDZIAŁU ANESTAZJOLOGI I INTENSYWNEJ TERAPII<br>DZIAŁKA NR EWIDENCYJNY 956/2, UL. SZPITALNA 10, OBR. MIĘDZYCHÓD |                          |                           |
| UNEK:     | I PIĘTRO D — schemat                                                                                                                                                                                                                                                                           | ideowy rozdzi            | elnia R2/IT               |
| NŻA:      | ELEKTRYCZNA                                                                                                                                                                                                                                                                                    |                          |                           |
| ·         | imię, i nazwisko                                                                                                                                                                                                                                                                               | uprawnienia, specjalność | PODPIS                    |
| JEKTOWAŁ: | mgr inż. Ryszard Stasiak                                                                                                                                                                                                                                                                       | WKP/0103/PW0E/03         |                           |
| RAWDZIŁ:  | mgr inż. Marek Pietrzak                                                                                                                                                                                                                                                                        | WKP/0285/P00E/06         |                           |
|           |                                                                                                                                                                                                                                                                                                |                          |                           |

WKP/0227/0W0E/1

NUMER RYSUNKU:

E-8

mgr inż. Krzysztof Piechowiak

SKALA:

1:100