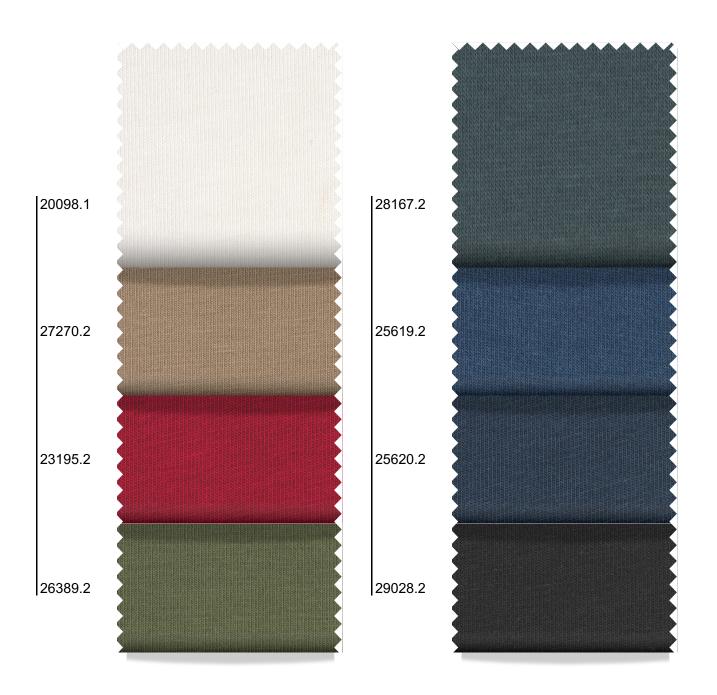

Art.: A725 Single Jersey

95% cotton / 5% stretch 32S+30Dx32S+30D

 $\pm 190 - 198 \text{ g/m}^2$ 

± 175 - 177 cm

The shrinkage is  $\pm$  5% in weft and warp.