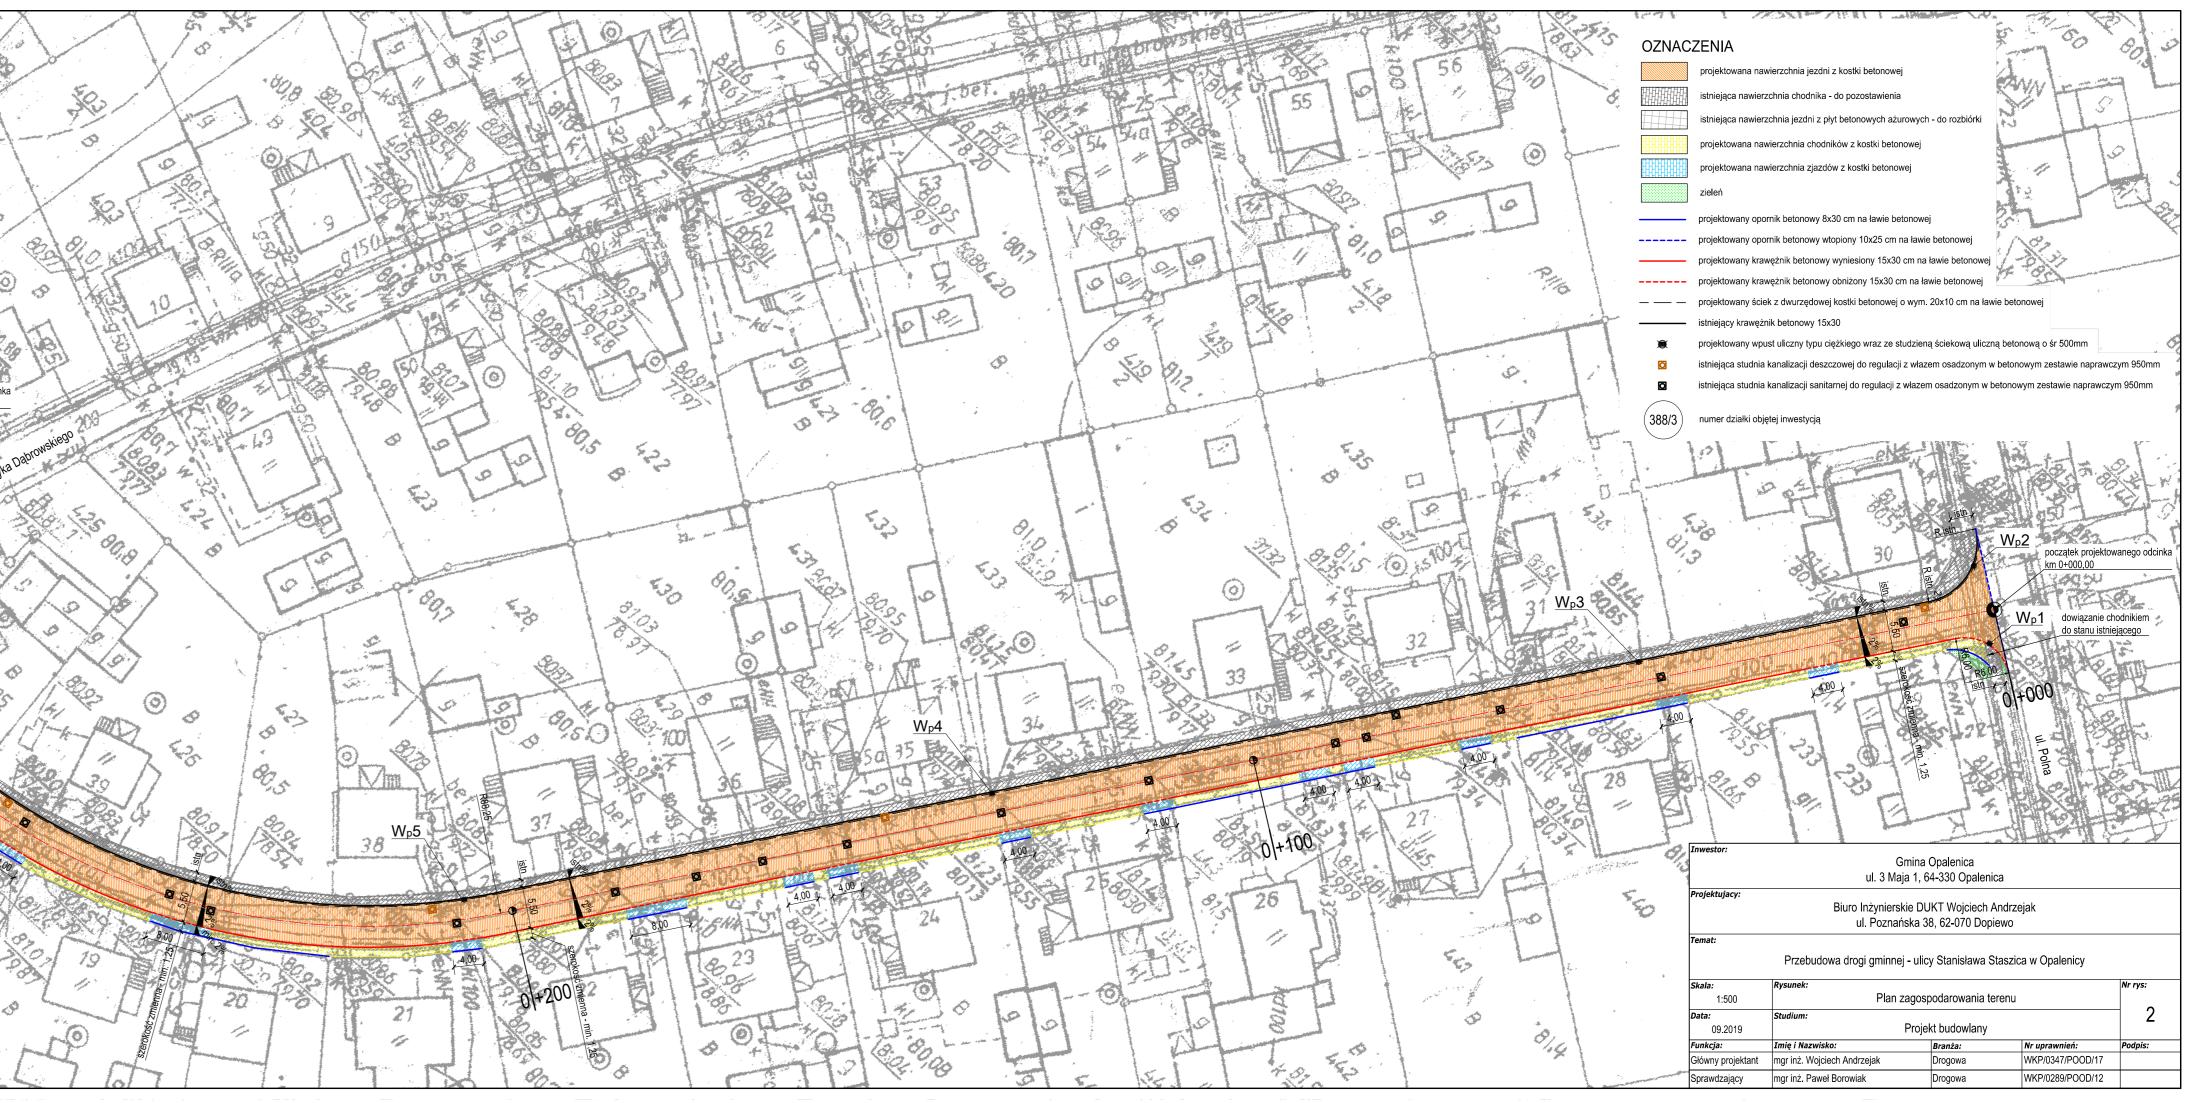

- Maria (Miasio) ...... DOLPHI stald 25-21 FMISZ SAM koniec projektowanego odcinka Detailes. km 0+310,09 Poświadcza się zgodność niniejszej kopii z treścią materiału państwowegd zasobu geodęzyjnego i kartograficznego dowiązanie chodnikiem do stanu istniejąceg STARO\$TA NOWOTOMYSKI lapa zasadnicza (Naxwa materiału zasobu) - - Yev THE ALL MADE AND ALL A the second s (Identyfikator ewidencyjny materialu ząsobu) S. 10.5 2 (USta SVJADRANIS Kobii) S. inż. Małgorzata Nowaczyk 10-(Imie nazwisko bodniš ostov Eprezentujaceji W Powiatowym Osrocku Dokumentacji <del>Geodozyjnej i Kartoaralicznej</del>