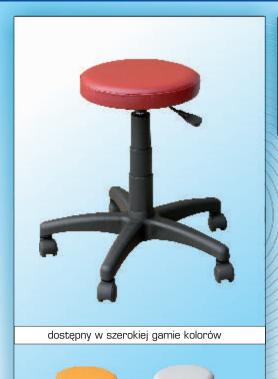

#### **TABORET**

Prosty, elegancki taboret posiadający stabilną konstrukcję oraz podstawę wykonaną z plastiku. Dodatkowo podstawę wyposażono w kółka zwiększające mobilność taboretu. Wysokość regulowana za pomocą siłownika gazowego.