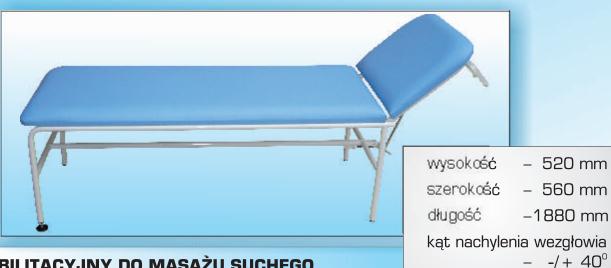

## STÓŁ REHABILITACYJNY DO MASAŻU SUCHEGO

wykonany jest z rury stalowej pokrytej farbą proszkową na kolor biały. Leże tapicerowane gabką i skajem, bezszwowo.

Leżanka posiada regulowany kat nachylenia wezgłowia.

Kozetka wyposażona jest w uchwyt na rolkę podkładu papierowego.

Uchwyt ten jest wyposażeniem standardowym.

Dodatkowo dla wygody pacjenta wyposażyliśmy wyrób w stopkę umożliwiającą poziomowanie na nierównym podłożu.