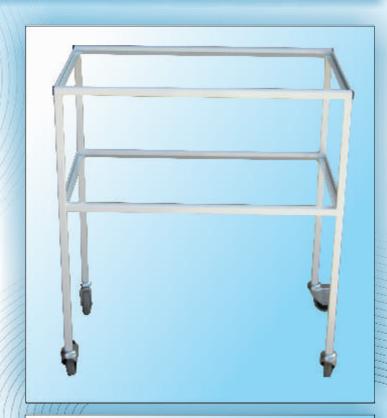

### STOLIK ZABIEGOWY

Stolik przeznaczony jest dla potrzeb oddziałów szpitalnych oraz gabinetów zabiegowych jako niezbędny sprzęt pod narzędzia.

Zaletą jest funkcjonalność, lekkość, mobilność oraz łatwość w utrzymaniu czystości.