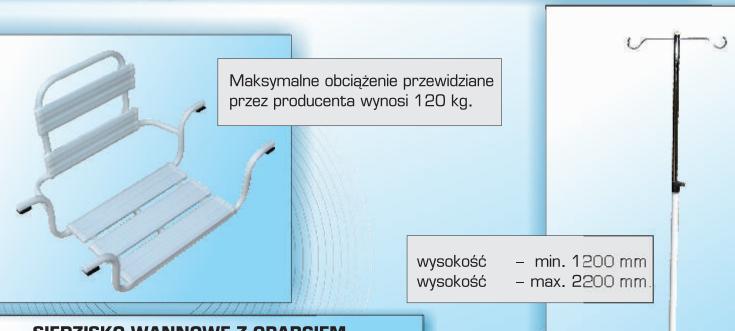

#### SIEDZISKO WANNOWE Z OPARCIEM

Wyrób wykonany z rury stalowej pokrytej lakierem proszkowym.

Siedzisko i oparcie wykonane są z łatwo zmywalnego tworzywa sztucznego.

- maksymalne obciążenie: 120 kg