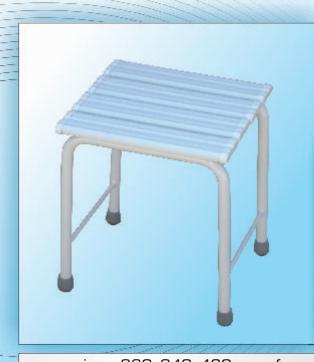

#### **TABORET PRYSZNICOWY**

Osobom o obniżonej sprawności fizycznej, ułatwia samodzielne korzystanie z prysznica oraz w znacznym stopniu poprawia komfort kąpieli. Nóżki zakończone są gumowymi nasadkami antypoślizgowymi.

Taboret jest bardzo praktyczny i funkcjonalny. Dzięki niemu kąpiel będzie nie tylko bezpieczniejsza ale i bardziej komfortowa.

- wymiary: 360x340x420 mm (szer. x dł. x wys.)

- wysokość siedziska: 420 mm