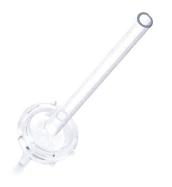

## Pułapki czterokomorowe

- Pułapki dedykowane do zabiegów endoskopowej polipektomii
- Pozwalają na łatwe i szybkie pobranie usuniętych polipów,
  eliminując jednocześnie kontakt z pobieraną tkanką oraz
  zabezpieczając uzyskany materiał do dalszych analiz histopatologicznych
- Oddzielne numerowane przegródki na pobierane polipy
- Obrót nakrętki pozwala umieścić polipy w kolejnych komorach
- Możliwość wyjęcia każdej z 4 pojedynczych komór (PTP-02)
- Elastyczne rurki dla łatwiejszego połączenia z endoskopem

Pułapka 4-komorowa: komory z możliwością wyjmowania każdej z nich

- Pułapki dedykowane do zabiegów endoskopowej polipektomii
- Pozwalają na łatwe i szybkie pobranie usuniętych polipów,
  eliminując jednocześnie kontakt z pobieraną tkanką oraz
  zabezpieczając uzyskany materiał do dalszych analiz histopatologicznych
- Oddzielne numerowane przegródki na pobierane polipy
- Obrót nakrętki pozwala umieścić polipy w kolejnych komorach
- Elastyczne rurki dla łatwiejszego połączenia z endoskopem