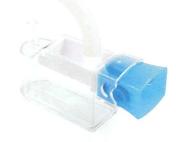

## Pułapki dwukomorowe

- Przezroczysta obudowa dla lepszej wizualizacji i weryfikacji polipów
- Dwa różne kolory szufladek dla identyfikacji uchwyconych polipów
- Unikalna konstrukcja zapobiega wyciekom
- Opakowanie zawiera 10 sztuk