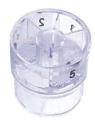

Pułapka 5-komorowa: komory zintegrowane

| Nr artykułu<br>Article no | llość przegródek<br>Chambers quantity |  |
|---------------------------|---------------------------------------|--|
| G-PLPO-01                 | 1                                     |  |
| G-PLPO-02                 | 2                                     |  |
| PTP-02                    | 4                                     |  |
| PTP-01                    | 5                                     |  |