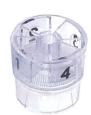

## Pułapki czterokomorowe

- Pułapki dedykowane do zabiegów endoskopowej polipektomii
- Pozwalają na łatwe i szybkie pobranie usuniętych polipów,
  eliminując jednocześnie kontakt z pobieraną tkanką oraz
  zabezpieczając uzyskany materiał do dalszych analiz histopatologicznych
- Oddzielne numerowane przegródki na pobierane polipy
- Obrót nakrętki pozwala umieścić polipy w kolejnych komorach
- Możliwość wyjęcia każdej z 4 pojedynczych komór (PTP-02)
- Elastyczne rurki dla łatwiejszego połączenia z endoskopem

Pułapka 4-komorowa: komory z możliwością wyjmowania każdej z nich

- Pułapki dedykowane do zabiegów endoskopowej polipektomii
- Pozwalają na łatwe i szybkie pobranie usuniętych polipów,
  eliminując jednocześnie kontakt z pobieraną tkanką oraz
  zabezpieczając uzyskany materiał do dalszych analiz histopatologicznych
- Oddzielne numerowane przegródki na pobierane polipy
- Obrót nakrętki pozwala umieścić polipy w kolejnych komorach
- Elastyczne rurki dla łatwiejszego połączenia z endoskopem