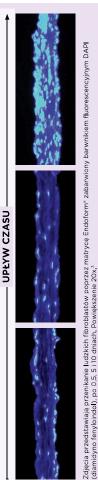

# Endoform<sup>®</sup> tworzy biologiczny szkielet macierzy pozakomórkowej

Model rany demonstrujący przenikanie i adhezję komórek (kolor jasnoniebieski) w strukturze Endoformu<sup>®</sup> (kolor ciemnoniebieski) w trakcie procesu gojenia<sup>3</sup>