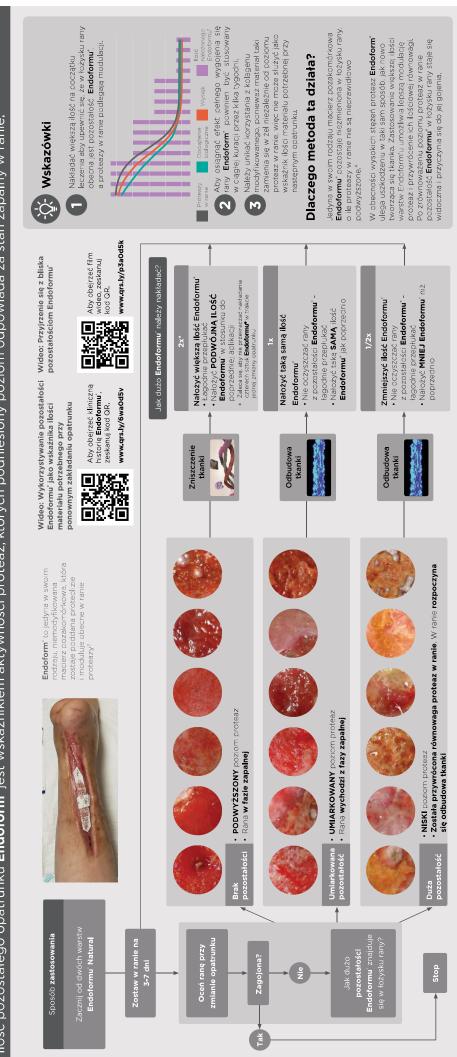

#### azy zapalnej sposób na Skuteczn vyjście z

zminimalizować fazę zapalną w ranie Wykorzystaj Endoform®Natural, aby

Poprzez aplikację Endoform i obserwację ilości jego fragmentów podczas zmiany opatrunku, możemy wpływać na modulację proteaz w ranie celem skrócenia fazy zapalnej.

Endoform' Natural to jedyna w swoim rodzaju macierz pozakomółnowa, przyspieszająca postęp procesu gojenia w fazi zapalnej poprzesz:

- Określenie poziomu proteaz w ranie, co umożliwia optymizacj Ilości materiału potrzebnego przy powtórnym zakładaniu coafrunku'
- Dostarczanie naturalnej, nieuszkodzonej struktury macierzy pozakomórkowej oraz potrzebnych do budowy nowej tkanki cząstek reaktywnych<sup>3</sup>

llość pozostałego opatrunku **Endoform**° jest wskażnikiem aktywności proteaz, których podniesiony poziom odpowiada za stan zapalny w ranie.