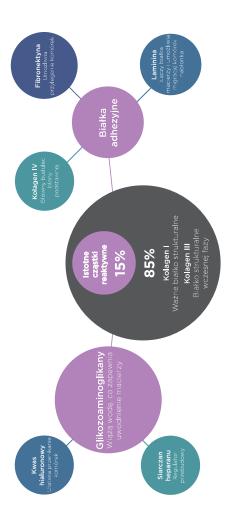

# Endoform<sup>®</sup> zawiera 148 cząstek reaktywnych istotnych w procesach gojenia

Struktura macierzy pozakomórkowej **Endoformu** umożliwia interakcje z komórkami organizmu pacjenta we wszystkich fazach procesu gojenia. **Endoform**\* zawiera 85% kolagenu i 15% istotnych cząstek reaktywnych, w tym 148 białek strukturalnych i adhezyjnych oraz glikozoaminoglikanów (GAG).<sup>2</sup> Skład **Endoform\*** jest tożsamy ze składnikami macierzy pozakomórkowej ludzkiego organizmu.