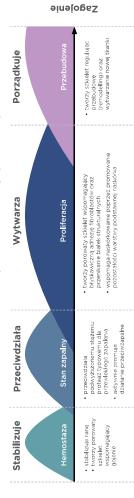

alnej sposób na Skuteczn vyjście z

zminimalizować fazę zapalną w ranie Wykorzystaj Endoform®Natural, aby



Poprzez aplikację Endoform i obserwację ilości jego fragmentów podczas zmiany opatrunku, możemy wpływać na modulację proteaz w ranie celem skrócenia fazy zapalnej.

Endoform' Natural to jedyna w swoim rodzaju macierz pozakomółnowa, przyspieszająca postęp procesu gojenia w fazi zapalnej poprzesz:

- Określenie poziomu proteaz w ranie, co umożliwia optymizacj Ilości materiału potrzebnego przy powtórnym zakładaniu coafrunku'
- Dostarczanie naturalnej, nieuszkodzonej struktury macierzy pozakomórkowej oraz potrzebnych do budowy nowej tkanki cząstek reaktywnych<sup>3</sup>





#### 

### Ogranicz do minimum **fazę zapalną**

## Endoform® można stosować we wszystkich fazach gojenia rany



# Endoform<sup>®</sup> tworzy biologiczny szkielet macierzy pozakomórkowej

Model rany demonstrujący przenikanie i adhezję komórek (kolor jasnoniebieski) w strukturze Endoformu<sup>®</sup> (kolor ciemnoniebieski) w trakcie procesu gojenia<sup>3</sup>



llość pozostałego opatrunku **Endoform**° jest wskażnikiem aktywności proteaz, których podniesiony poziom odpowiada za stan zapalny w ranie.