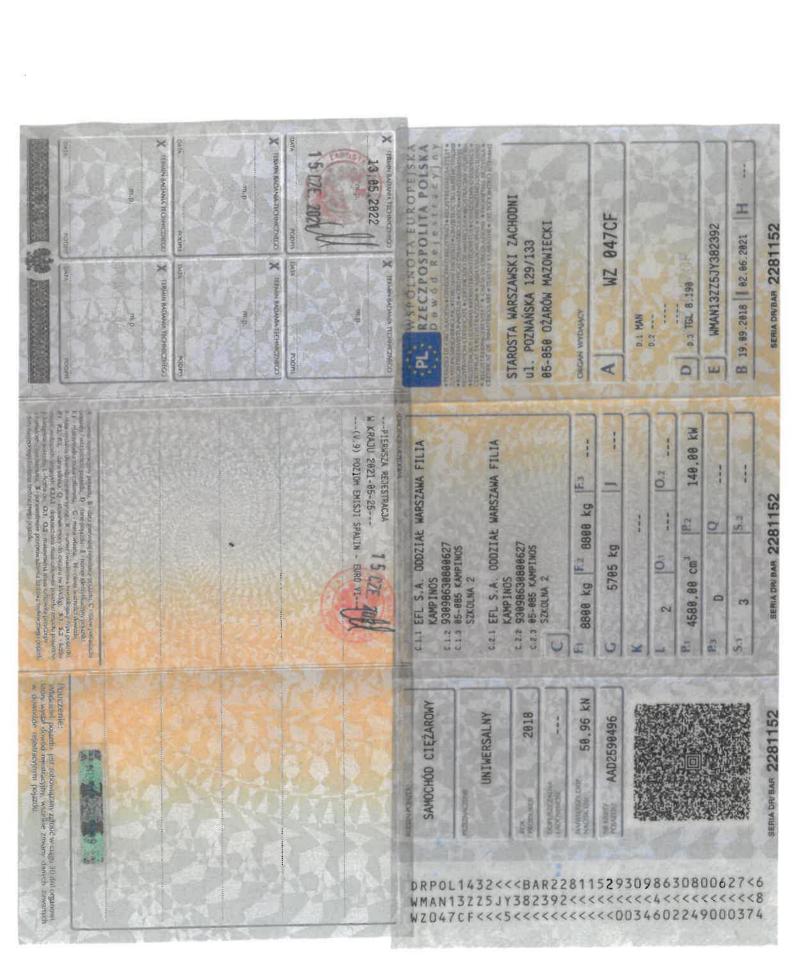

DRPOL1432<<<BAQ203301893098630800627<3
WMAN13ZZ4HY356165<<<<<<<<0034602249000080



EUROPEJSKI FUNDUSZ LEASINGONY S.A III O/WARSZAWA SANDCHOD CIEZARONY

FRANCISIKA KANY 44 0.3.2 93098638888854 C.1.3 81-496 WARSZAWA

CALL EUROPEJSKI FUNDUSZ LEASINGONY S.A. 93898630808594 III O/WARSZAWA C.2.3 81-496 WARSZAWA 400.0

FRANCISZKA KANY 44

F2 3500 kg F4 5500 kg 3588 kg

22,85 KN

3

AAD8212362

E

<<8<<<<<<<<<079850000000

735 kg

2628

UNTWERSALN

1465028BA9

2765 kg

N

O 2000 kg O 750 kg 120,00 KW e32\*2887/46\*8387\*85 2143,80 cm N

REMAINMEND 1522593

2.5

RZECZPOSPORSTA PGEA からかのこれのうか

UL PONSTANCON SLASKICH 34 PREZYDENT M.ST. WARSZAWY DZIELNICA BENCHO 81-381 MARSZANA CALCAST WYTDAMACH

W8 5219U

C. S. NERCEDES - BENZALIGATIVES - FFMOT SSALES 27 9068ADS/Z

OF DAANAGESSEEK. ale SPRINTER