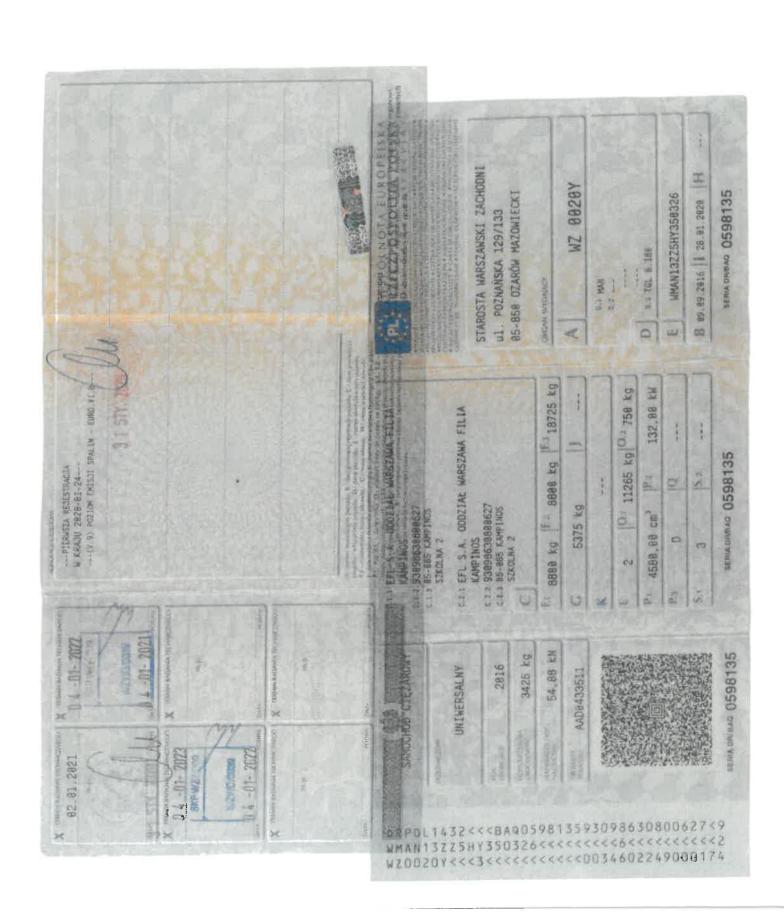

2.5

RZECZPOSPORSTA PGEA からかのこれのうか

UL PONSTANCON SLASKICH 34 PREZYDENT M.ST. WARSZAWY DZIELNICA BENCHO 81-381 MARSZANA CALCAST WYTDAMACH

W8 5219U

C. S. NERCEDES - BENZALIGATIVES - FFMOT SSALES 27 9068ADS/Z

OF DAANAGESSEEK. ale SPRINTER ALVOGER RETABBESTAT

工一九四日日 26, 45, 2420 | I 4

152259 SETTLA DINGRAGE

MESON DIVIDAGE 1522593

309863080059448

44484444

NITRILE GLOVES | REKAWICE NITRYLOWE