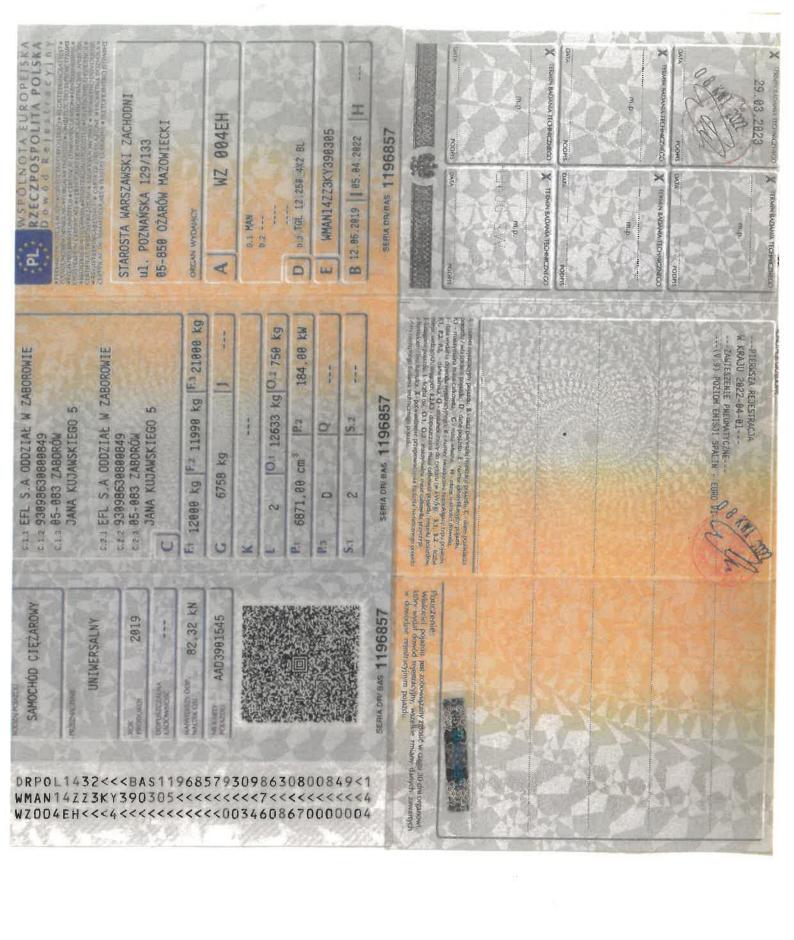

DRPOL1432<<<BAQ203301893098630800627<3
WMAN13ZZ4HY356165<<<<<<<<0034602249000080

EUROPEJSKI FUNDUSZ LEASINGONY S.A III O/WARSZAWA SANDCHOD CIEZARONY

FRANCISIKA KANY 44 0.3.2 93098638888854 C.1.3 81-496 WARSZAWA