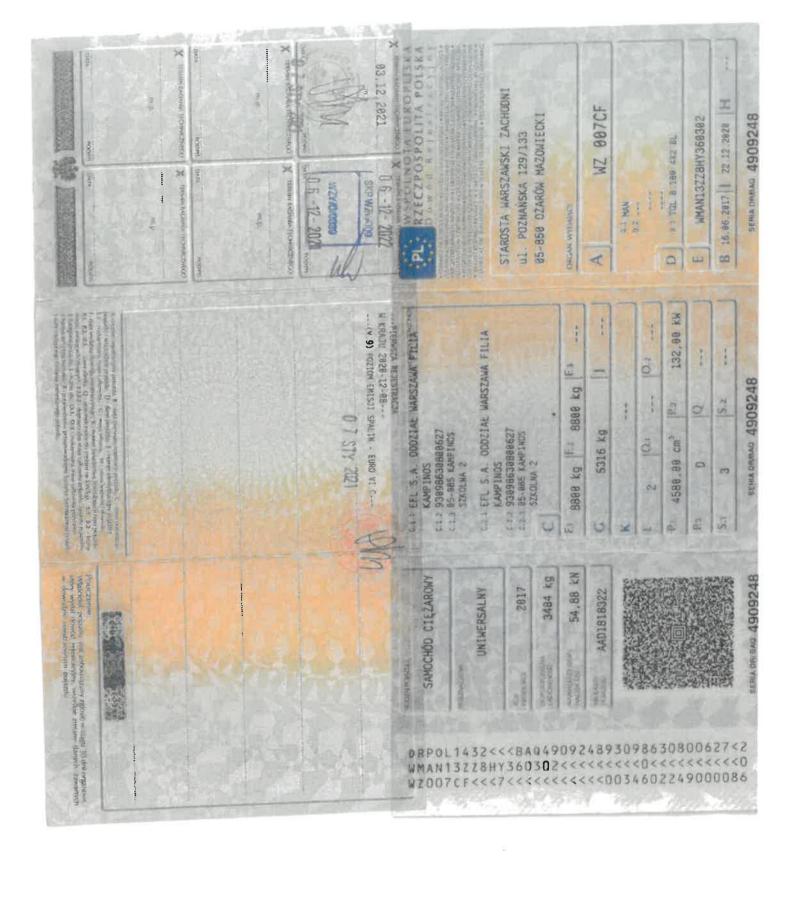

735 kg

2628

UNTWERSALN

1465028BA9

2765 kg

N

O 2000 kg O 750 kg 120,00 KW e32\*2887/46\*8387\*85 2143,80 cm N

REMAINMEND 1522593